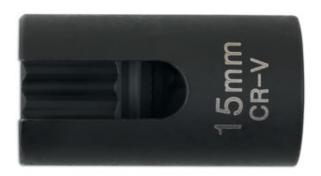

## Cylinder Head Temperature Sensor Socket 1/2"D 15mm -

Designed to remove the cylinder head temperature sensor found on the Ford engines listed without damaging the sensor wire.

## **Additional Information**

- Applications: Ford 1.8, 2.0, 2.3, 2.4, 3.2 Lynx & Puma diesels (2002 2007) found in Mondeo, Focus, Transit & Fiesta.
- · Equivalent to OEM 303-680.
- Size: 15mm Bi-hex (6pt) split skirt socket x 1/2"D x 40mm long.
- Small enough to fit in the sensor with the minimum amount of dismantling required.
- · Manufactured from chrome molybdenum with black phosphate finish.